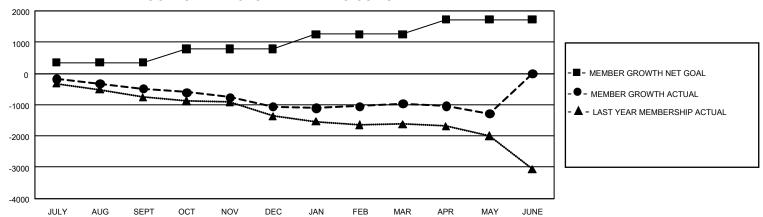

## GOALS AND ACTUAL MEMBERS CUMULATIVE

| DROPPED CLUBS: 53 |       | 988 CLUBS OF 1,966 ADDED 1<br>OR MORE NEW MEMBERS | GENDER DISTRIBUTION       |                 |
|-------------------|-------|---------------------------------------------------|---------------------------|-----------------|
|                   |       |                                                   | MALE                      | 31,769 (76.72%) |
|                   |       |                                                   | FEMALE                    | 9,637 (23.27%)  |
| DROPPED MEMBERS   |       |                                                   | NON BINARY                | 0 (0.00%)       |
| DECEASED          | 479   |                                                   | PREFER NOT TO ANSWER      | 1 (0.00%)       |
| CLUB CANCELLED    | 187   |                                                   | TOTAL FAMILY UNIT MEMBERS | 1,564           |
| OTHER             | 2,884 | CLICK HERE FOR                                    |                           | ,               |
| TOTAL             | 3,550 | CUMULATIVE MEMBERSHIP DATA                        | FAMILY MEMBERS PAYING HA  | LF DUES 776     |

| Members               |                           |                         |                                              |  |  |  |  |  |
|-----------------------|---------------------------|-------------------------|----------------------------------------------|--|--|--|--|--|
| RESULTS FOR 2022-2023 |                           |                         |                                              |  |  |  |  |  |
| QUARTER               | MEMBER GROWTH NET<br>GOAL | MEMBER GROWTH<br>ACTUAL | DROPPED MEMBERS ACTUAL (including transfers) |  |  |  |  |  |
| JULY/AUG/SE           | EPT 346                   | 387                     | 810                                          |  |  |  |  |  |
| OCT/NOV/DE            | C 442                     | 703                     | 1,231                                        |  |  |  |  |  |
| JAN/FEB/MAF           | R 466                     | 975                     | 798                                          |  |  |  |  |  |
| APR/MAY/JUI           | NE 466                    | 444                     | 711                                          |  |  |  |  |  |