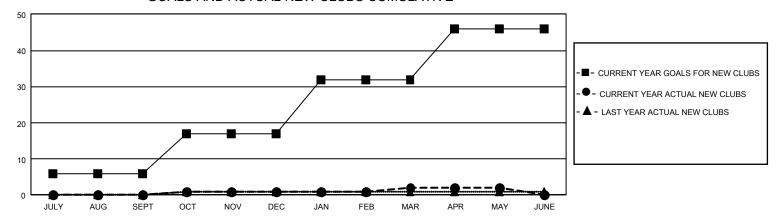

## GOALS AND ACTUAL NEW CLUBS CUMULATIVE

## GMT Constitutional Area 4, Group A

REPORT DOES NOT INCLUDE CLUBS IN UNDISTRICTED AREAS.

| Clubs  RESULTS FOR 2022-2023 |    |   |    |              |  |
|------------------------------|----|---|----|--------------|--|
|                              |    |   |    |              |  |
| JULY/AUG/SEPT                | 18 | 0 | 24 | <br>  JULY/A |  |
| OCT/NOV/DEC                  | 33 | 1 | 16 | OCT/N        |  |
| JAN/FEB/MAR                  | 45 | 1 | 9  | JAN/FE       |  |
| APR/MAY/JUNE                 | 42 | 0 | 4  | APR/M        |  |